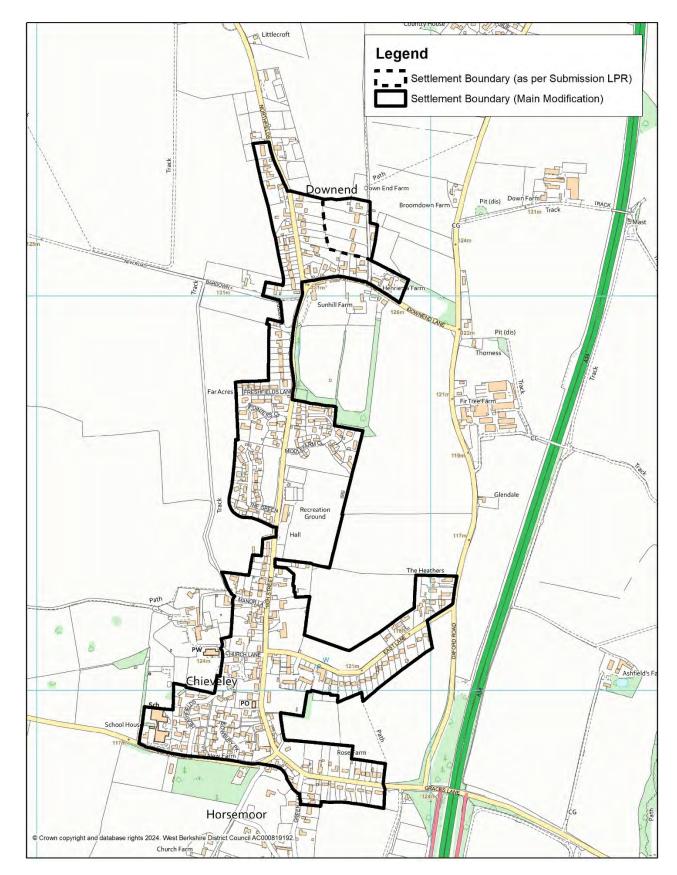

### Annex A

# **Chieveley Settlement Boundary**

Annex B

| Ref  | Page<br>of<br>submitted<br>LPR | Policy/<br>Paragraph<br>of submitted<br>LPR | Proposed Change                                                                                                                                                                                                                                        | Reason for change                                                                                                                                                                                                              |
|------|--------------------------------|---------------------------------------------|--------------------------------------------------------------------------------------------------------------------------------------------------------------------------------------------------------------------------------------------------------|--------------------------------------------------------------------------------------------------------------------------------------------------------------------------------------------------------------------------------|
| PMC1 | 16                             | Policy SP1                                  | Amendment to the settlement boundary of Chieveley (as set out in Annex A below), as a consequence of MM3.                                                                                                                                              | In response to the<br>Inspector's Action Point<br>(AP10) contained within<br>IN14                                                                                                                                              |
| PMC2 | 16                             | Policy SP1                                  | Amendment to the settlement boundary of Newbury around part of Sandleford Park (as set out in Annex B below), as a consequence of MM3.                                                                                                                 | In response to the<br>Inspector's Action Point<br>(AP27) contained within<br>IN18                                                                                                                                              |
| PMC3 | 16                             | Policy SP1                                  | Amendment to the settlement boundary of Pangbourne (as set out in Annex C below), as a consequence of MM3.                                                                                                                                             | In response to the<br>Inspector's Action Point<br>(AP77) contained in <u>IN30</u>                                                                                                                                              |
| PMC4 | 16                             | Policy SP1                                  | Amendment to the settlement boundary of Thatcham (as set out in Annex D below) to reflect modifications to policy SP17, the inclusion of Colthrop Industrial Estate and the new allocations at Henwick Park and Land east of Regency Park Hotel (MM3). | In response to the<br>Inspector's Action Point<br>(AP23) contained within<br><u>IN18</u> and (AP76 and<br>AP77) in <u>IN30</u> . Also in<br>response to the Inspector's<br>Action Point (AP77)<br>contained within <u>IN30</u> |