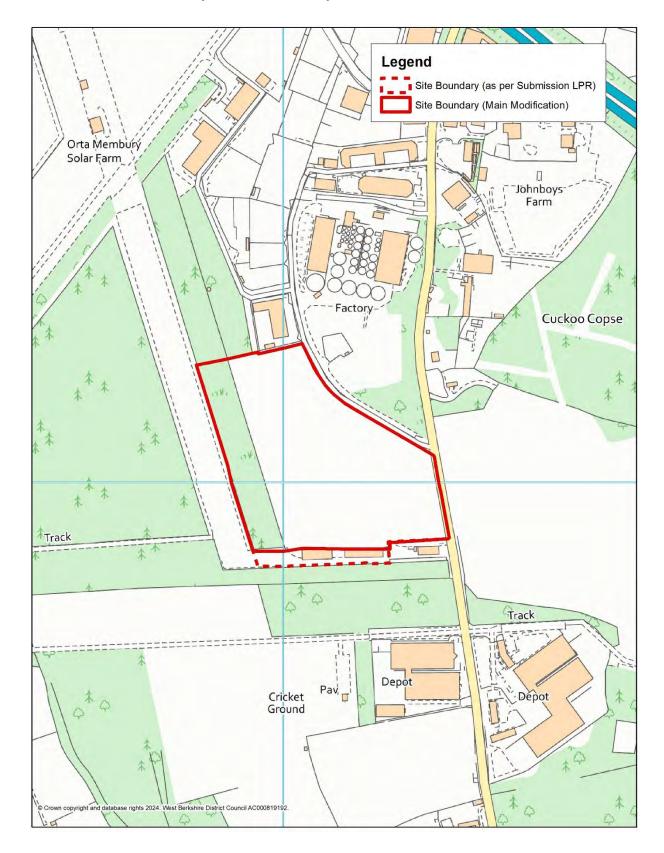

## Annex P

## Land West of Ramsbury Road, Membury Industrial Estate, Lambourn Woodlands