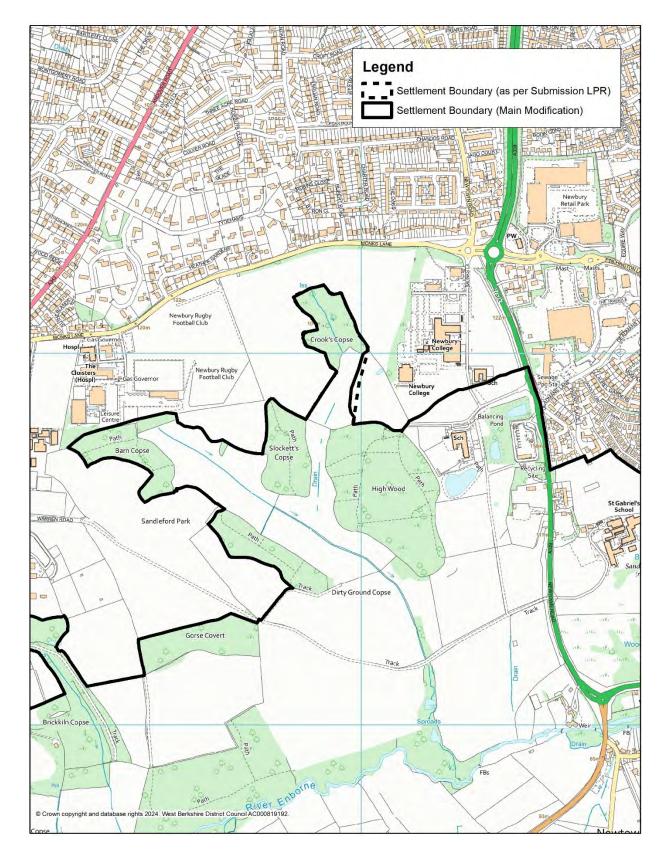

#### PMC2:

# **Newbury Settlement Boundary**

PMC3:

| Ref  | Page<br>of<br>submitted<br>LPR | Policy/<br>Paragraph<br>of submitted<br>LPR | Proposed Change                                                                                                                                                                                                                                        | Reason for change                                                                                                                                                                                                              |
|------|--------------------------------|---------------------------------------------|--------------------------------------------------------------------------------------------------------------------------------------------------------------------------------------------------------------------------------------------------------|--------------------------------------------------------------------------------------------------------------------------------------------------------------------------------------------------------------------------------|
| PMC1 | 16                             | Policy SP1                                  | Amendment to the settlement boundary of Chieveley (as set out in Annex A below), as a consequence of MM3.                                                                                                                                              | In response to the<br>Inspector's Action Point<br>(AP10) contained within<br>IN14                                                                                                                                              |
| PMC2 | 16                             | Policy SP1                                  | Amendment to the settlement boundary of Newbury around part of Sandleford Park (as set out in Annex B below), as a consequence of MM3.                                                                                                                 | In response to the<br>Inspector's Action Point<br>(AP27) contained within<br>IN18                                                                                                                                              |
| PMC3 | 16                             | Policy SP1                                  | Amendment to the settlement boundary of Pangbourne (as set out in Annex C below), as a consequence of MM3.                                                                                                                                             | In response to the<br>Inspector's Action Point<br>(AP77) contained in <u>IN30</u>                                                                                                                                              |
| PMC4 | 16                             | Policy SP1                                  | Amendment to the settlement boundary of Thatcham (as set out in Annex D below) to reflect modifications to policy SP17, the inclusion of Colthrop Industrial Estate and the new allocations at Henwick Park and Land east of Regency Park Hotel (MM3). | In response to the<br>Inspector's Action Point<br>(AP23) contained within<br><u>IN18</u> and (AP76 and<br>AP77) in <u>IN30</u> . Also in<br>response to the Inspector's<br>Action Point (AP77)<br>contained within <u>IN30</u> |