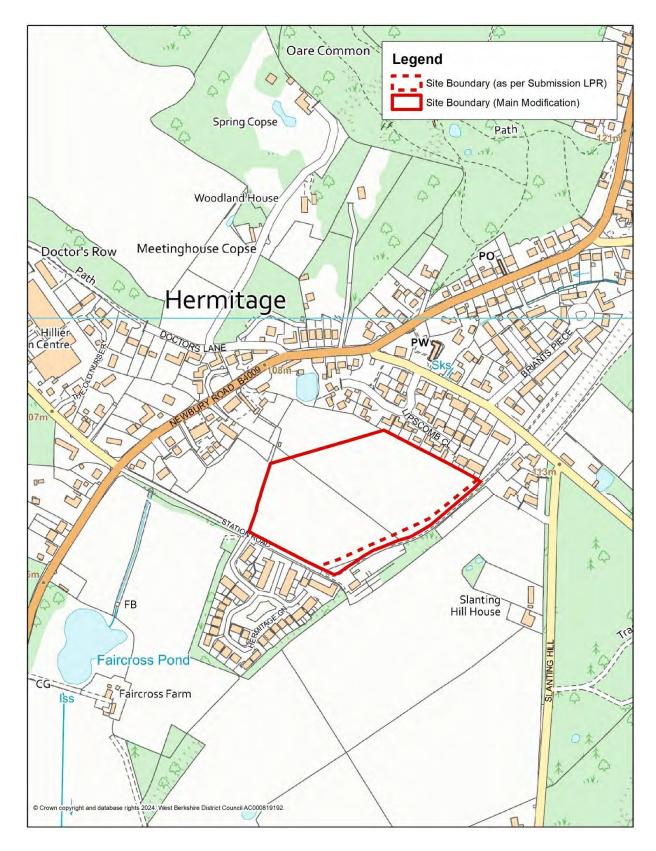

gbourne Settlement Boundary

PMC4:

#### Annex D



## **Thatcham Settlement Boundary**

PMC5:

### Annex E



# **Tilehurst Settlement Boundary**

#### Annex F

#### PMC6:

## Sandleford Park



Annex G

#### PMC7:

## North East Thatcham



PMC8:

#### Annex H



## Youngs Industrial Estate Designated Employment Area

Annex I

#### PMC9:

## Membury Industrial Estate Designated Employment Area



**PMC10:** 

## Annex J



# Primary Shopping Area, Newbury

**PMC12:** 

## Annex K



## Land at Henwick Park, Bowling Green Road, Thatcham

**PMC13:** 

#### Annex L



# Land east of Regency Park Hotel, Bowling Green Road, Thatcham

**PMC14:** 

## Annex M



## Land at Pincents Lane, Tilehurst

**PMC15:** 

#### Annex N



## Land north of Pangbourne Hill, Pangbourne

**PMC16:** 

Annex O



## Land adjacent Station Road, Hermitage

**PMC17:** 

## Annex P



## Land West of Ramsbury Road, Membury Industrial Estate, Lambourn Woodlands

#### **PMC18:**

Annex Q

## **RAF Welford**



## Annex R

#### **PMC19:**

## **Denison Barracks**