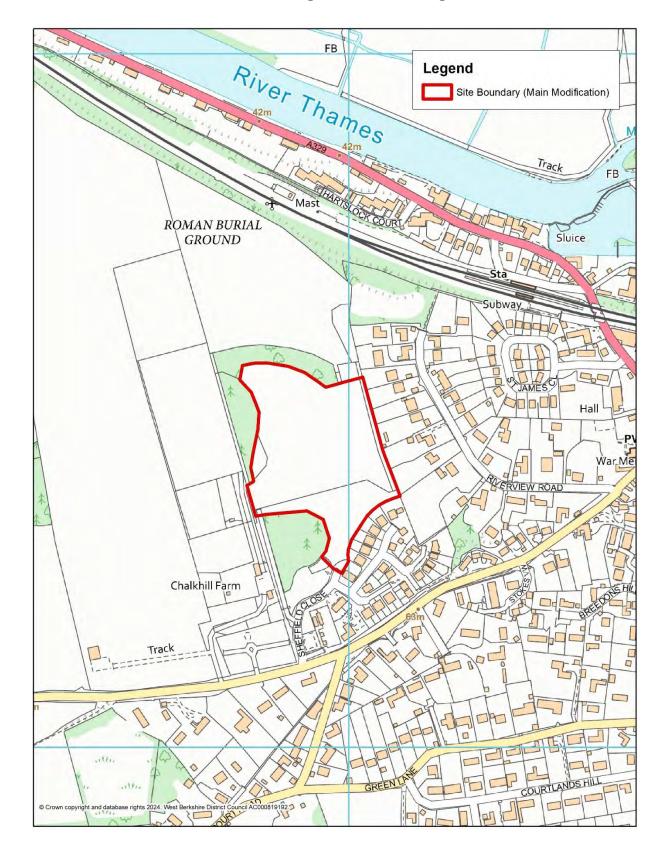

## Land north of Pangbourne Hill, Pangbourne

**PMC16:** 

Annex O

## Land adjacent Station Road, Hermitage

**PMC17:** 