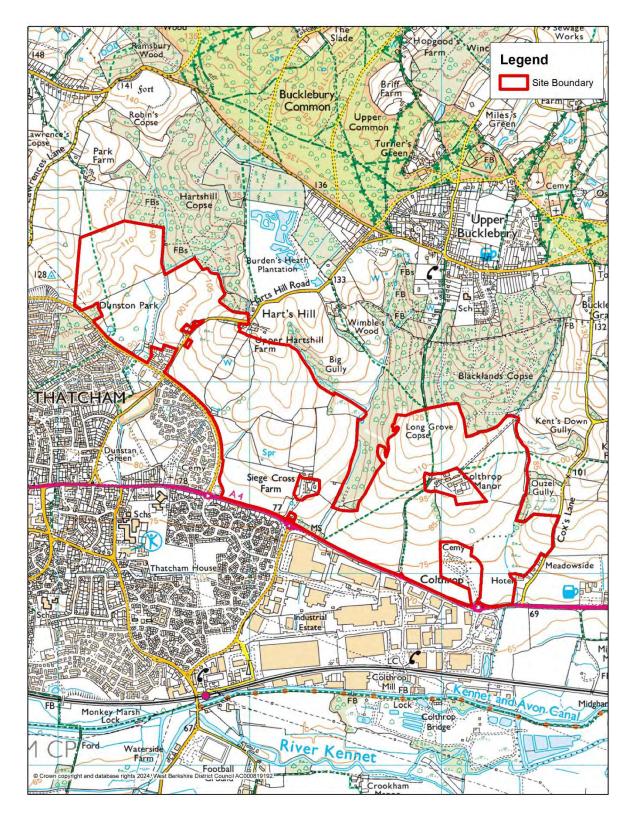

e following consultation zones are accurately reflected as per Appendix 3 of the LPR for consistency purposes:</li> <li>Detailed Emergency Planning Zone (DEPZ) for AWE A and DEPZ AWE B (January 2023)</li> <li>Outer Consultation Zone (OCZ) (5km) for AWE A and AWE B</li> <li>12km Consultation Zone for AWE A and AWE B</li> </ul> | In response to the<br>Inspector's Action Point<br>(AP12) contained within<br>IN14  |

PMC1:

### Annex A



# **Chieveley Settlement Boundary**

Annex B

#### PMC2:

# **Newbury Settlement Boundary**



PMC3:

## Annex C



# Pangbourne Settlement Boundary

PMC4:

#### Annex D



## **Thatcham Settlement Boundary**

PMC5:

### Annex E



# **Tilehurst Settlement Boundary**

#### Annex F

#### PMC6:

## Sandleford Park



Annex G

#### PMC7:

## North East Thatcham



PMC8:

#### Annex H



## Youngs Industrial Estate Designated Employment Area

Annex I

#### PMC9:

## Membury Industrial Estate Designated Employment Area



**PMC10:** 

## Annex J



# Primary Shopping Area, Newbury

**PMC12:** 

## Annex K



## Land at Henwick Park, Bowling Green Road, Thatcham

**PMC13:** 

#### Annex L



# Land east of Regency Park Hotel, Bowling Green Road, Thatcham

**PMC14:** 

## Annex M



## Land at Pincents Lane, Tilehurst

**PMC15:** 

#### Annex N



## Land north of Pangbourne Hill, Pangbourne

**PMC16:** 

Annex O



## Land adjacent Station Road, Hermitage

**PMC17:** 

## Annex P



## Land West of Ramsbury Road, Membury Industrial Estate, Lambourn Woodlands

#### **PMC18:**

Annex Q

## **RAF Welford**



## Annex R

#### **PMC19:**

## **Denison Ba