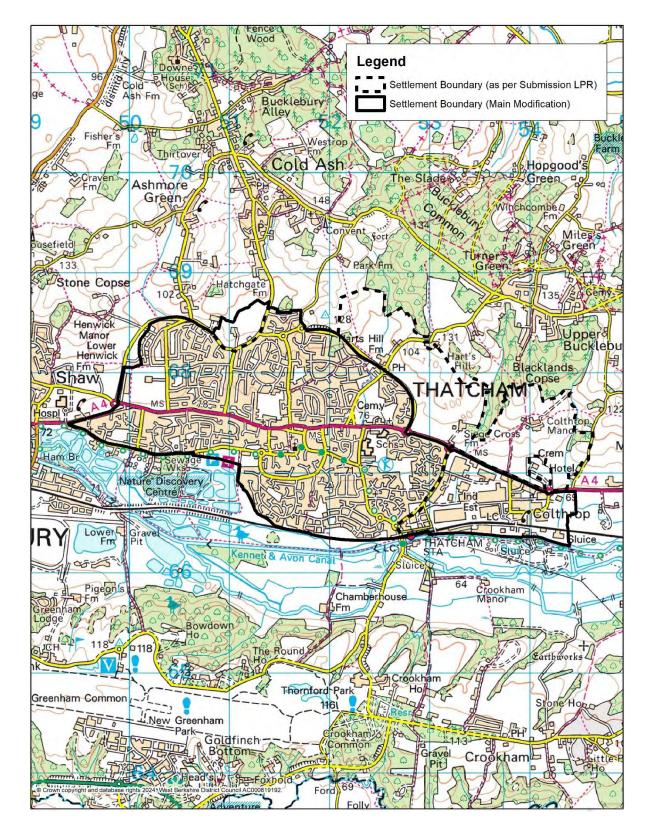

#### Annex D

## **Thatcham Settlement Boundary**

PMC5:

| Ref  | Page<br>of<br>submitted<br>LPR | Policy/<br>Paragraph<br>of submitted<br>LPR | Proposed Change                                                                                                                                                                                                                                        | Reason for change                                                                                                                                                                                                              |
|------|--------------------------------|---------------------------------------------|--------------------------------------------------------------------------------------------------------------------------------------------------------------------------------------------------------------------------------------------------------|--------------------------------------------------------------------------------------------------------------------------------------------------------------------------------------------------------------------------------|
| PMC1 | 16                             | Policy SP1                                  | Amendment to the settlement boundary of Chieveley (as set out in Annex A below), as a consequence of MM3.                                                                                                                                              | In response to the<br>Inspector's Action Point<br>(AP10) contained within<br>IN14                                                                                                                                              |
| PMC2 | 16                             | Policy SP1                                  | Amendment to the settlement boundary of Newbury around part of Sandleford Park (as set out in Annex B below), as a consequence of MM3.                                                                                                                 | In response to the<br>Inspector's Action Point<br>(AP27) contained within<br>IN18                                                                                                                                              |
| PMC3 | 16                             | Policy SP1                                  | Amendment to the settlement boundary of Pangbourne (as set out in Annex C below), as a consequence of MM3.                                                                                                                                             | In response to the<br>Inspector's Action Point<br>(AP77) contained in <u>IN30</u>                                                                                                                                              |
| PMC4 | 16                             | Policy SP1                                  | Amendment to the settlement boundary of Thatcham (as set out in Annex D below) to reflect modifications to policy SP17, the inclusion of Colthrop Industrial Estate and the new allocations at Henwick Park and Land east of Regency Park Hotel (MM3). | In response to the<br>Inspector's Action Point<br>(AP23) contained within<br><u>IN18</u> and (AP76 and<br>AP77) in <u>IN30</u> . Also in<br>response to the Inspector's<br>Action Point (AP77)<br>contained within <u>IN30</u> |