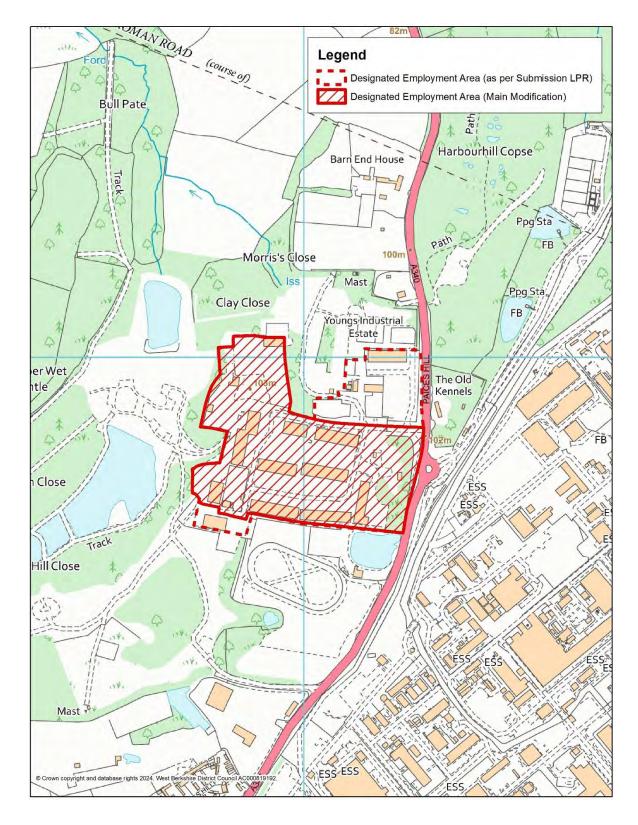

## North East Thatcham

PMC8:

#### Annex H

## Youngs Industrial Estate Designated Employment Area

Annex I