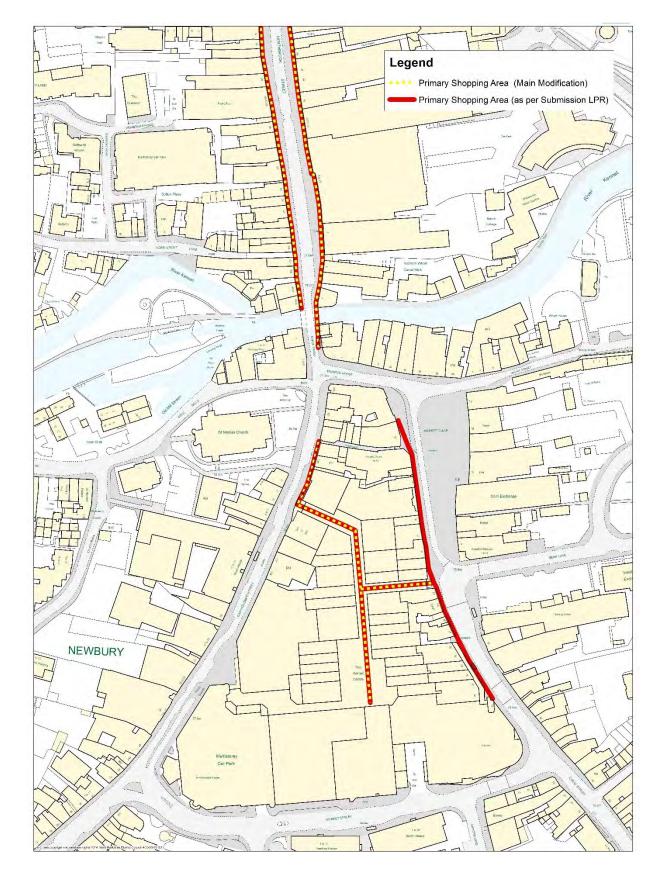

January 2023)</li> <li>Outer Consultation Zone (OCZ) (5km) for AWE A and AWE B</li> <li>12km Consultation Zone for AWE A and AWE B</li> </ul> | In response to the<br>Inspector's Action Point<br>(AP12) contained within<br>IN14  |

PMC1:

### Annex A



# **Chieveley Settlement Boundary**

Annex B

#### PMC2:

# **Newbury Settlement Boundary**



PMC3:

## Annex C



# Pangbourne Settlement Boundary

PMC4:

#### Annex D



## **Thatcham Settlement Boundary**

PMC5:

### Annex E



# **Tilehurst Settlement Boundary**

#### Annex F

#### PMC6:

## Sandleford Park



Annex G

#### PMC7:

## North East Thatcham



PMC8:

#### Annex H



## Youngs Industrial Estate Designated Employment Area

Annex I

#### PMC9:

## Membury Industrial Estate Designated Employment Area



**PMC10:** 

## Annex J



# Primary Shopping Area, Newbury

**PMC12:** 

## Annex K



## Land at Henwick Park, Bowling Green Road, Thatcham

**PMC13:** 

#### Annex L



# Land east of Regency Park Hotel, Bowling Green Road, Thatcham

**PMC14:** 

## Annex M



## Land at Pincents Lane, Tilehurst

**PMC15:** 

#### Annex N



## Land north of Pangbourne Hill, Pangbourne

**PMC16:** 

Annex O



## Land adjacent Station Road, Hermitage

**PMC17:** 

## Annex P



## Land West of Ramsbury Road, Membury Industrial Estate, Lambourn Woodlands

#### **PMC18:**

Annex Q

## **RAF Welford**



## Annex R

#### **PMC19:**

## **Denison Barracks**