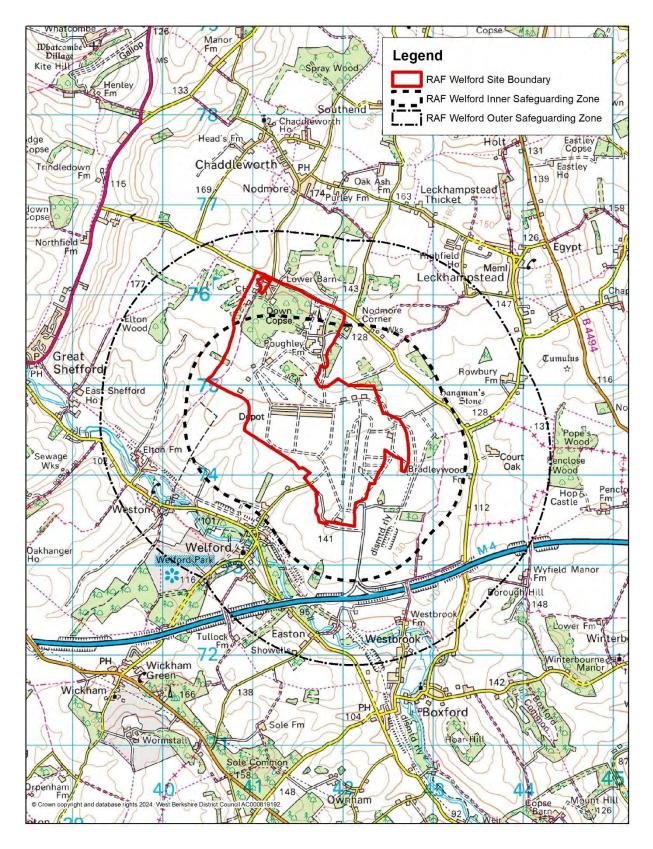

#### **PMC18:**

Annex Q

## **RAF Welford**

| PMC15 | -       | New RSA<br>policy – Land<br>north of<br>Pangbourne<br>Hill,<br>Pangbourne | Amendment to include the site boundary of the allocated site (as set out in Annex N below), as a consequence of MM57.                                                                                                                                                                                                                                                  | In response to the<br>Inspector's Action Point<br>(AP77) contained within<br>IN30  |
|-------|---------|---------------------------------------------------------------------------|------------------------------------------------------------------------------------------------------------------------------------------------------------------------------------------------------------------------------------------------------------------------------------------------------------------------------------------------------------------------|------------------------------------------------------------------------------------|
| PMC16 | 130     | Policy RSA22                                                              | Amendment to the site boundary of the allocated site (as set out in Annex O below), as a consequence of MM64.                                                                                                                                                                                                                                                          | For effectiveness                                                                  |
| PMC17 | 141     | Policy ESA2                                                               | Amendment to the site boundary of the allocated site (as set out in Annex P below), as a consequence of MM69.                                                                                                                                                                                                                                                          | In response to the<br>Inspector's Action Point<br>(AP68) contained within<br>IN27. |
| PMC18 | -       | New policy<br>DMXX: RAF<br>Welford and<br>Denison<br>Barracks             | Amendment to include the site boundary and safeguarding zones for RAF Welford (as set out in Annex Q below), as a consequence of MM94.                                                                                                                                                                                                                                 | In response to the<br>Inspector's Action Point<br>(AP13) contained within<br>IN14  |
| PMC19 | -       | New policy<br>DMXX: RAF<br>Welford and<br>Denison<br>Barracks             | Amendment to include the site boundary for Denison Barracks (as set out in Annex R below), as a consequence of MM94.                                                                                                                                                                                                                                                   | In response to the<br>Inspector's Action Point<br>(AP13) contained within<br>IN14  |
| PMC20 | 251-253 | Appendix 3                                                                | <ul> <li>Amendment to ensure the following consultation zones are accurately reflected as per Appendix 3 of the LPR for consistency purposes:</li> <li>Detailed Emergency Planning Zone (DEPZ) for AWE A and DEPZ AWE B (January 2023)</li> <li>Outer Consultation Zone (OCZ) (5km) for AWE A and AWE B</li> <li>12km Consultation Zone for AWE A and AWE B</li> </ul> | In response to the<br>Inspector's Action Point<br>(AP12) contained within<br>IN14  |