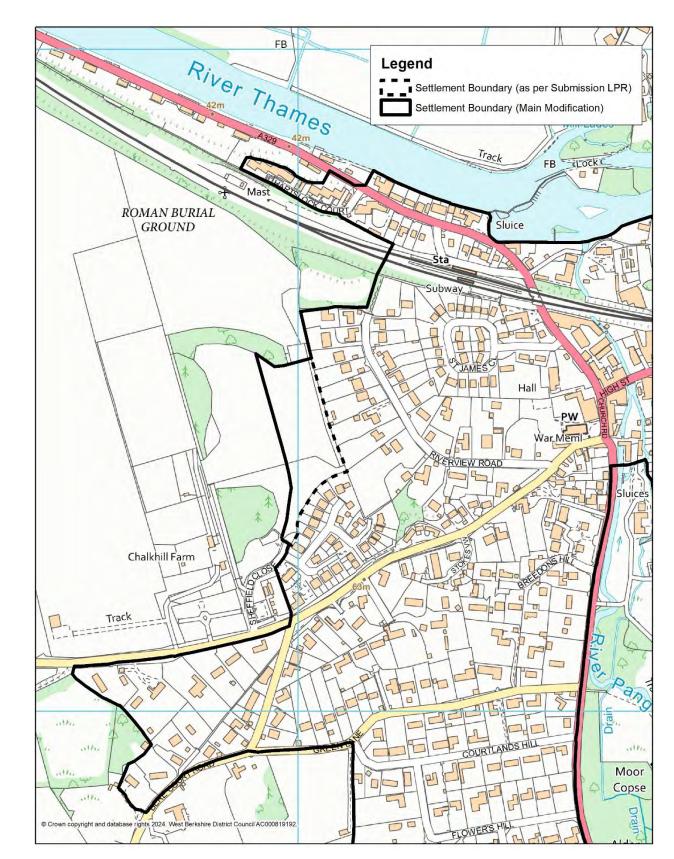

## Annex C

# Pangbourne Settlement Boundary

PMC4:

| Ref  | Page<br>of<br>submitted<br>LPR | Policy/<br>Paragraph<br>of submitted<br>LPR | Proposed Change                                                                                                                                                                                                                                        | Reason for change                                                                                                                                                                                                              |
|------|--------------------------------|---------------------------------------------|--------------------------------------------------------------------------------------------------------------------------------------------------------------------------------------------------------------------------------------------------------|--------------------------------------------------------------------------------------------------------------------------------------------------------------------------------------------------------------------------------|
| PMC1 | 16                             | Policy SP1                                  | Amendment to the settlement boundary of Chieveley (as set out in Annex A below), as a consequence of MM3.                                                                                                                                              | In response to the<br>Inspector's Action Point<br>(AP10) contained within<br>IN14                                                                                                                                              |
| PMC2 | 16                             | Policy SP1                                  | Amendment to the settlement boundary of Newbury around part of Sandleford Park (as set out in Annex B below), as a consequence of MM3.                                                                                                                 | In response to the<br>Inspector's Action Point<br>(AP27) contained within<br>IN18                                                                                                                                              |
| PMC3 | 16                             | Policy SP1                                  | Amendment to the settlement boundary of Pangbourne (as set out in Annex C below), as a consequence of MM3.                                                                                                                                             | In response to the<br>Inspector's Action Point<br>(AP77) contained in <u>IN30</u>                                                                                                                                              |
| PMC4 | 16                             | Policy SP1                                  | Amendment to the settlement boundary of Thatcham (as set out in Annex D below) to reflect modifications to policy SP17, the inclusion of Colthrop Industrial Estate and the new allocations at Henwick Park and Land east of Regency Park Hotel (MM3). | In response to the<br>Inspector's Action Point<br>(AP23) contained within<br><u>IN18</u> and (AP76 and<br>AP77) in <u>IN30</u> . Also in<br>response to the Inspector's<br>Action Point (AP77)<br>contained within <u>IN30</u> |