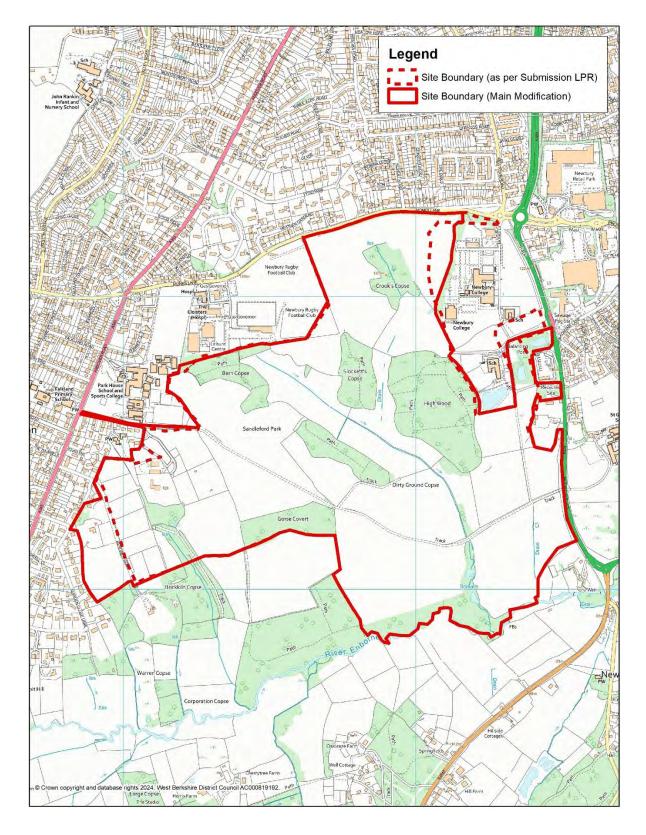

| <ul> <li>Amendment to ensure the following consultation zones are accurately reflected as per Appendix 3 of the LPR for consistency purposes:</li> <li>Detailed Emergency Planning Zone (DEPZ) for AWE A and DEPZ AWE B (January 2023)</li> <li>Outer Consultation Zone (OCZ) (5km) for AWE A and AWE B</li> <li>12km Consultation Zone for AWE A and AWE B</li> </ul> | In response to the<br>Inspector's Action Point<br>(AP12) contained within<br>IN14  |

PMC1:

### Annex A



# **Chieveley Settlement Boundary**

Annex B

#### PMC2:

# **Newbury Settlement Boundary**



PMC3:

## Annex C



# Pangbourne Settlement Boundary

PMC4:

#### Annex D



## **Thatcham Settlement Boundary**

PMC5:

### Annex E



# **Tilehurst Settlement Boundary**

#### Annex F

#### PMC6:

## Sandleford Park



Annex G

#### PMC7:

## North East Thatcham



PMC8:

#### Annex H



## Youngs Industrial Estate Designated Employment Area

Annex I

#### PMC9:

## Membury Industrial Estate Designated Employment Area



**PMC10:** 

## Annex J



# Primary Shopping Area, Newbury

**PMC12:** 

## Annex K



## Land at Henwick Park, Bowling Green Road, Thatcham

**PMC13:** 

#### Annex L



# Land east of Regency Park Hotel, Bowling Green Road, Thatcham

**PMC14:** 

## Annex M



## Land at Pincents Lane, Tilehurst

**PMC15:** 

#### Annex N



## Land north of Pangbourne Hill, Pangbourne

**PMC16:** 

Annex O



## Land adjacent Station Road, Hermitage

**PMC17:** 

## Annex P



## Land West of Ramsbury Road, Membury Industrial Estate, Lambourn Woodlands

#### **PMC18:**

Annex Q

## **RAF Welford**