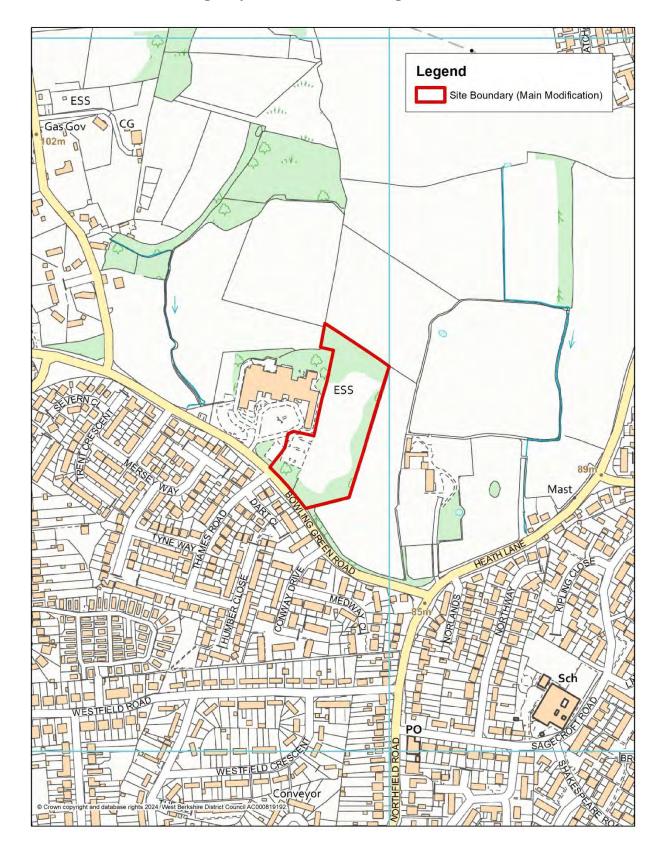

#### Annex L

# Land east of Regency Park Hotel, Bowling Green Road, Thatcham

**PMC14:** 