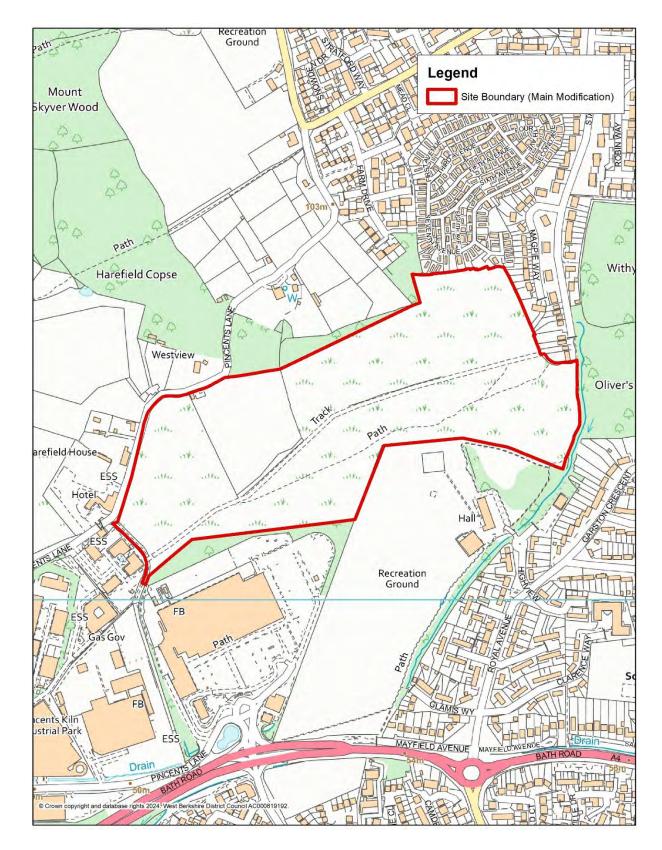

### Annex A



# **Chieveley Settlement Boundary**

Annex B

#### PMC2:

# **Newbury Settlement Boundary**



PMC3:

## Annex C



# Pangbourne Settlement Boundary

PMC4:

#### Annex D



## **Thatcham Settlement Boundary**

PMC5:

### Annex E



# **Tilehurst Settlement Boundary**

#### Annex F

#### PMC6:

## Sandleford Park



Annex G

#### PMC7:

## North East Thatcham



PMC8:

#### Annex H



## Youngs Industrial Estate Designated Employment Area

Annex I

#### PMC9:

## Membury Industrial Estate Designated Employment Area



**PMC10:** 

## Annex J



# Primary Shopping Area, Newbury

**PMC12:** 

## Annex K



## Land at Henwick Park, Bowling Green Road, Thatcham

**PMC13:** 

#### Annex L



# Land east of Regency Park Hotel, Bowling Green Road, Thatcham

**PMC14:** 

## Annex M



## Land at Pincents Lane, Tilehurst

**PMC15:** 

#### Annex N



## Land north of Pangbourne Hill, Pangbourne

**PMC16:** 

Annex O



## Land adjacent Station Road, Hermitage

**PMC17:** 

## Annex P



## Land West of Ramsbury Road, Membury Industrial Estate, Lambourn Woodlands

#### **PMC18:**

Annex Q

## **RAF Welford**



## Annex R

#### **PMC19:**

## **Denison Barracks**