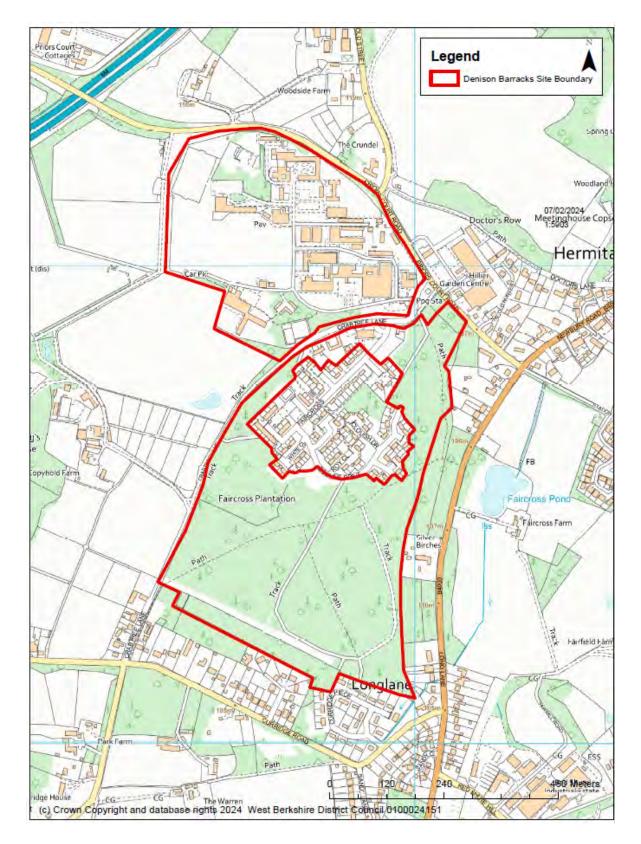

## Annex R

#### **PMC19:**

## **Denison Barracks**

| PMC15 | -       | New RSA<br>policy – Land<br>north of<br>Pangbourne<br>Hill,<br>Pangbourne | Amendment to include the site boundary of the allocated site (as set out in Annex N below), as a consequence of MM57.                                                                                                                                                                                                                                                  | In response to the<br>Inspector's Action Point<br>(AP77) contained within<br>IN30  |
|-------|---------|---------------------------------------------------------------------------|------------------------------------------------------------------------------------------------------------------------------------------------------------------------------------------------------------------------------------------------------------------------------------------------------------------------------------------------------------------------|------------------------------------------------------------------------------------|
| PMC16 | 130     | Policy RSA22                                                              | Amendment to the site boundary of the allocated site (as set out in Annex O below), as a consequence of MM64.                                                                                                                                                                                                                                                          | For effectiveness                                                                  |
| PMC17 | 141     | Policy ESA2                                                               | Amendment to the site boundary of the allocated site (as set out in Annex P below), as a consequence of MM69.                                                                                                                                                                                                                                                          | In response to the<br>Inspector's Action Point<br>(AP68) contained within<br>IN27. |
| PMC18 | -       | New policy<br>DMXX: RAF<br>Welford and<br>Denison<br>Barracks             | Amendment to include the site boundary and safeguarding zones for RAF Welford (as set out in Annex Q below), as a consequence of MM94.                                                                                                                                                                                                                                 | In response to the<br>Inspector's Action Point<br>(AP13) contained within<br>IN14  |
| PMC19 | -       | New policy<br>DMXX: RAF<br>Welford and<br>Denison<br>Barracks             | Amendment to include the site boundary for Denison Barracks (as set out in Annex R below), as a consequence of MM94.                                                                                                                                                                                                                                                   | In response to the<br>Inspector's Action Point<br>(AP13) contained within<br>IN14  |
| PMC20 | 251-253 | Appendix 3                                                                | <ul> <li>Amendment to ensure the following consultation zones are accurately reflected as per Appendix 3 of the LPR for consistency purposes:</li> <li>Detailed Emergency Planning Zone (DEPZ) for AWE A and DEPZ AWE B (January 2023)</li> <li>Outer Consultation Zone (OCZ) (5km) for AWE A and AWE B</li> <li>12km Consultation Zone for AWE A and AWE B</li> </ul> | In response to the<br>Inspector's Action Point<br>(AP12) contained within<br>IN14  |