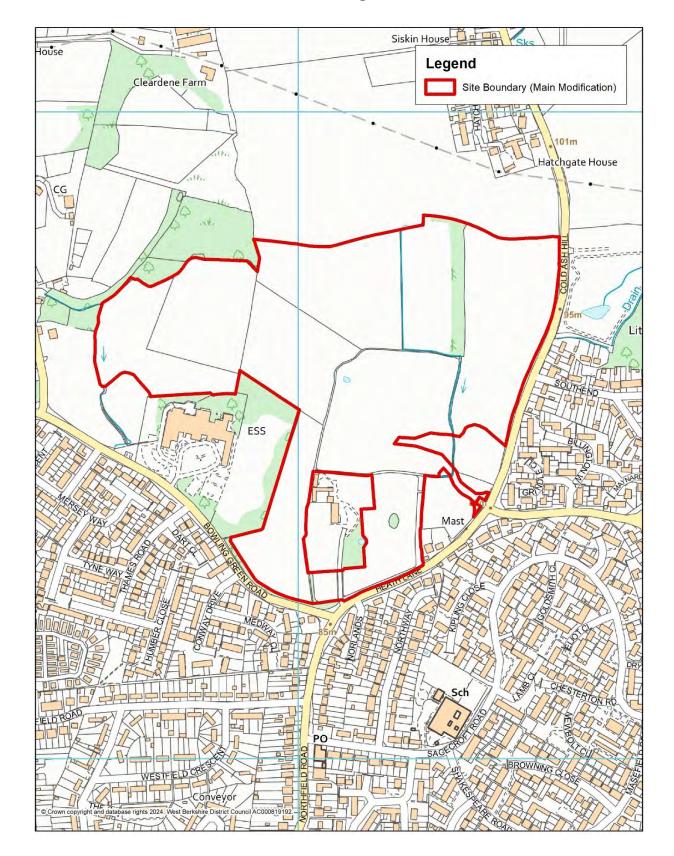

r AWE A and AWE B</li> <li>12km Consultation Zone for AWE A and AWE B</li> </ul> | In response to the<br>Inspector's Action Point<br>(AP12) contained within<br>IN14  |

PMC1:

### Annex A



# **Chieveley Settlement Boundary**

Annex B

#### PMC2:

# **Newbury Settlement Boundary**



PMC3:

## Annex C



# Pangbourne Settlement Boundary

PMC4:

#### Annex D



## **Thatcham Settlement Boundary**

PMC5:

### Annex E



# **Tilehurst Settlement Boundary**

#### Annex F

#### PMC6:

## Sandleford Park



Annex G

#### PMC7:

## North East Thatcham



PMC8:

#### Annex H



## Youngs Industrial Estate Designated Employment Area

Annex I

#### PMC9:

## Membury Industrial Estate Designated Employment Area



**PMC10:** 

## Annex J



# Primary Shopping Area, Newbury

**PMC12:** 

## Annex K



## Land at Henwick Park, Bowling Green Road, Thatcham

**PMC13:** 

#### Annex L



# Land east of Regency Park Hotel, Bowling Green Road, Thatcham

**PMC14:** 

## Annex M



## Land at Pincents Lane, Tilehurst

**PMC15:** 

#### Annex N



## Land north of Pangbourne Hill, Pangbourne

**PMC16:** 

Annex O



## Land adjacent Station Road, Hermitage

**PMC17:** 

## Annex P



## Land West of Ramsbury Road, Membury Industrial Estate, Lambourn Woodlands

#### **PMC18:**

Annex Q

## **RAF Welford**



## Annex R

#### **PMC19:**

## **Denison Barracks**