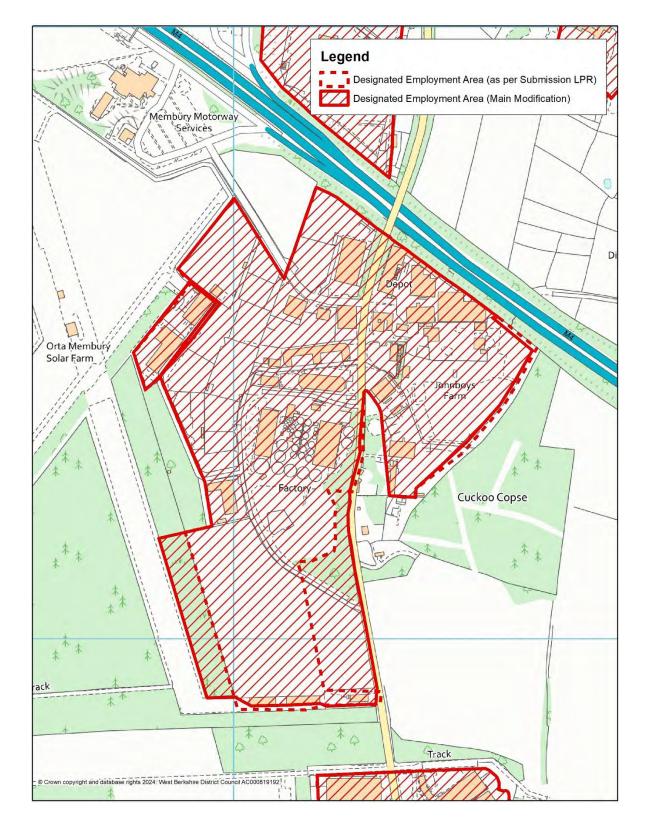

#### PMC9:

## Membury Industrial Estate Designated Employment Area

**PMC10:** 