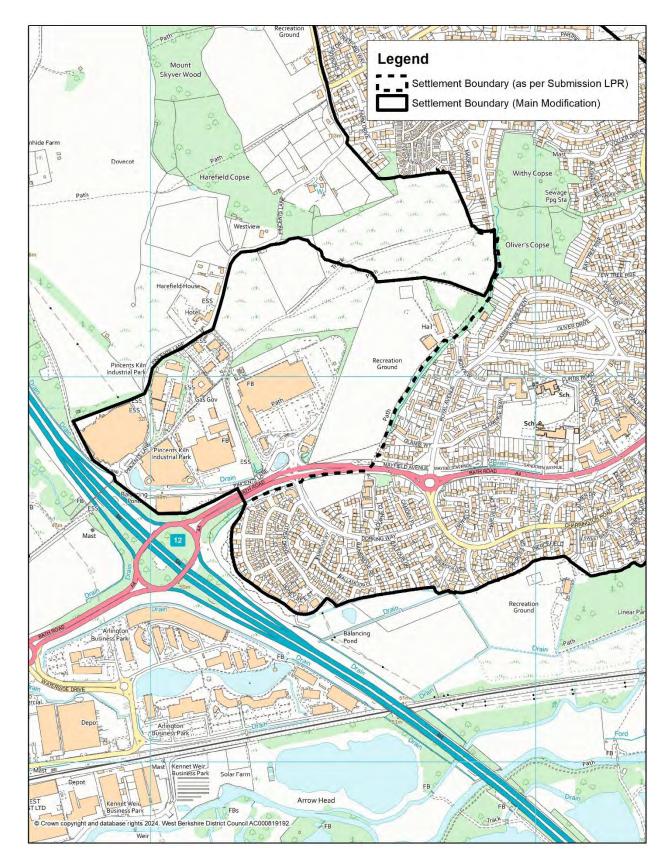

4  |
| PMC20 | 251-253 | Appendix 3                                                                | <ul> <li>Amendment to ensure the following consultation zones are accurately reflected as per Appendix 3 of the LPR for consistency purposes:</li> <li>Detailed Emergency Planning Zone (DEPZ) for AWE A and DEPZ AWE B (January 2023)</li> <li>Outer Consultation Zone (OCZ) (5km) for AWE A and AWE B</li> <li>12km Consultation Zone for AWE A and AWE B</li> </ul> | In response to the<br>Inspector's Action Point<br>(AP12) contained within<br>IN14  |

PMC1:

### Annex A



# **Chieveley Settlement Boundary**

Annex B

#### PMC2:

# **Newbury Settlement Boundary**



PMC3:

## Annex C



# Pangbourne Settlement Boundary

PMC4:

#### Annex D



## **Thatcham Settlement Boundary**

PMC5:

### Annex E



# **Tilehurst Settlement Boundary**

#### Annex F

#### PMC6:

## Sandleford Park



Annex G

#### PMC7:

## North East Thatcham



PMC8:

#### Annex H



## Youngs Industrial Estate Designated Employment Area

Annex I

#### PMC9:

## Membury Industrial Estate Designated Employment Area



**PMC10:** 

## Annex J



# Primary Shopping Area, Newbury

**PMC12:** 

## Annex K



## Land at Henwick Park, Bowling Green Road, Thatcham

**PMC13:** 

#### Annex L



# Land east of Regency Park Hotel, Bowling Green Road, Thatcham

**PMC14:** 

## Annex M



## Land at Pincents Lane, Tilehurst

**PMC15:** 

#### Annex N



## Land north of Pangbourne Hill, Pangbourne

**PMC16:** 

Annex O



## Land adjacent Station Road, Hermitage

**PMC17:** 

## Annex P



## Land West of Ramsbury Road, Membury